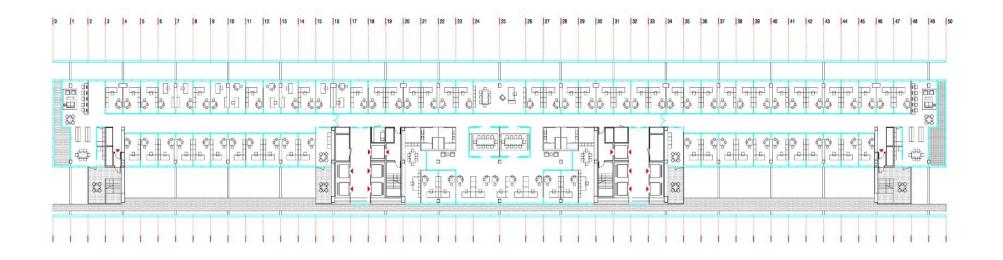

tation within the double skins simultaneously regulate temperature and improve air quality.



### **SOUND BARRIER**

The East double skin serves as a green buffer, reducing noise pollution.



### REFLECTIVITY

The pool is reflected off the louvers, becoming visible from the offices and integrated into the sky and the horizon.



Corridor

Office

Double Facade

Office

Double Facade

























### 3 THE HINGE - THE TROPICAL GARDEN





Hinge - Section through the tropical garden and the central circulation space



Hinge - Section through the tropical garden and the roof garden







# **ENTRANCE SEQUENCE**















## **GENERAL ORGANISATION**



LOBBY







# **COFFE CORNER**



# MEETING ROOMS



## **OPPOSITION ROOMS**







### ORGANISATION OF OFFICE FLOORS











## THE SKYGARDEN







Section



Plan













Section