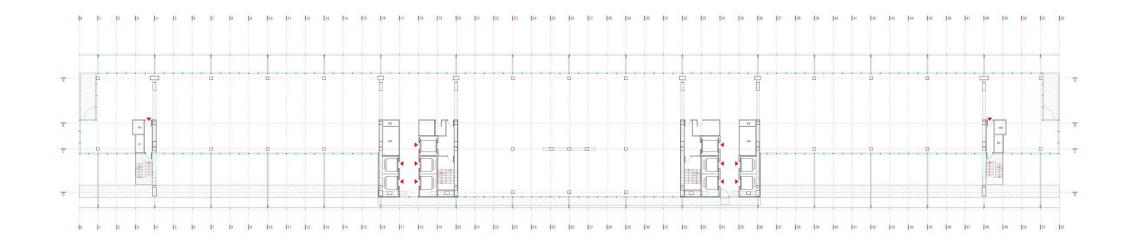

getation within the double skins simultaneously regulate temperature and improve air quality.



### **SOUND BARRIER**

The East double skin serves as a green buffer, reducing noise pollution.



### REFLECTIVITY

The pool is reflected off the louvers, becoming visible from the offices and integrated into the sky and the horizon.



Corridor

Office

Double Facade

Office

Double Facade

























### 3 THE HINGE - THE TROPICAL GARDEN





Hinge - Section through the tropical garden and the central circulation space



Hinge - Section through the tropical garden and the roof garden







# **ENTRANCE SEQUENCE**















## **GENERAL ORGANISATION**



LOBBY







# **COFFE CORNER**



# MEETING ROOMS



## **OPPOSITION ROOMS**







### ORGANISATION OF OFFICE FLOORS











## THE SKYGARDEN







Section



Plan













Section