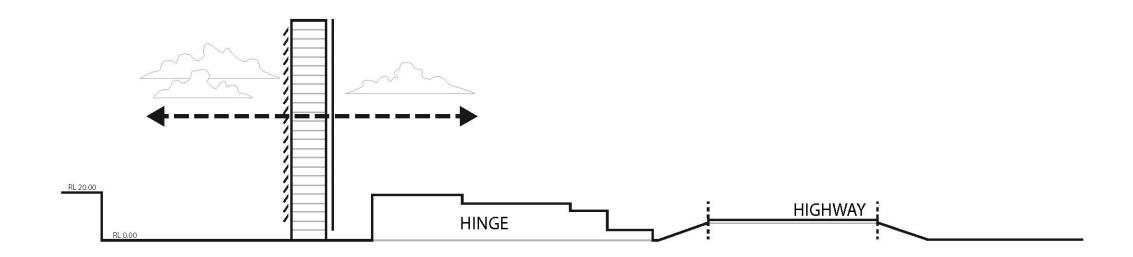

#### PASSIVE COOLING/HEATING SYSTEM

The air gap and vegetation within the double skins simultaneously regulate temperature and improve air quality.

### **SOUND BARRIER**

The East double skin serves as a green buffer, reducing noise pollution.