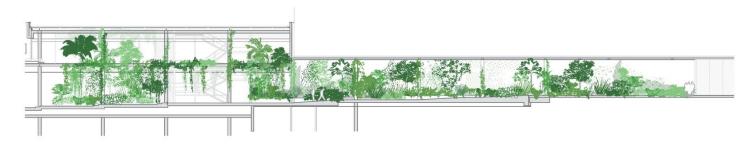

### 3 THE HINGE - THE TROPICAL GARDEN

Hinge - Section through the tropical garden and the central circulation space

Hinge - Section through the tropical garden and the roof garden