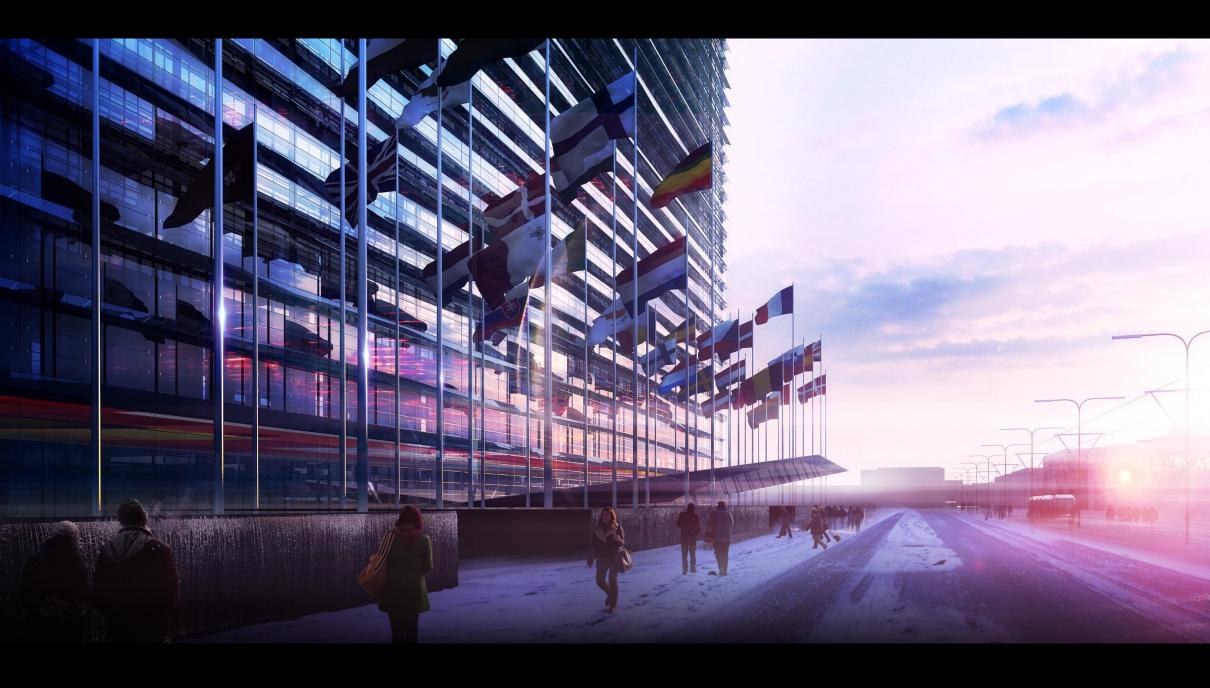

#### TRANSPARENCY AND LIGHTNESS

Slenderness and transparency creates the experience of floating in midair, providing dual panoramic views and maximum natural light.

### **SOUND BARRIER**

The East double skin serves as a green buffer, reducing noise pollution.