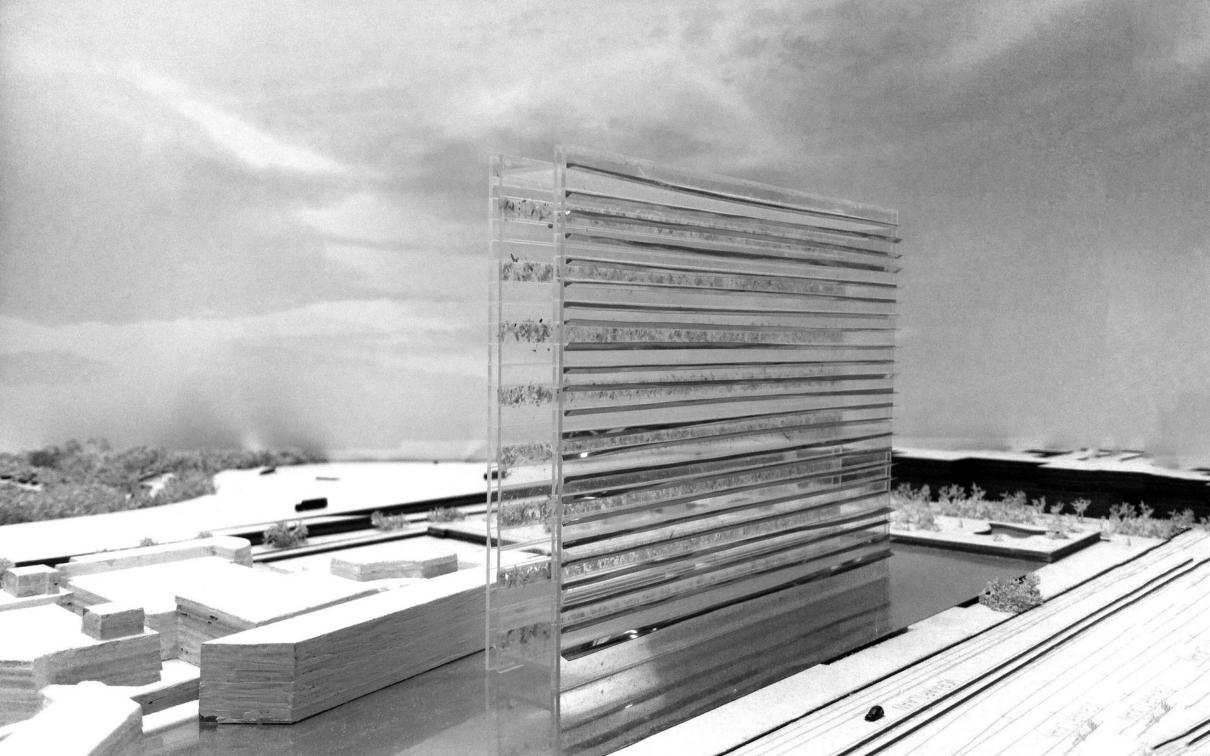

#### TRANSPARENCY AND LIGHTNESS

Slenderness and transparency creates the experience of floating in midair, providing dual panoramic views and maximum natural light.

#### PASSIVE COOLING/HEATING SYSTEM

The air gap and vegetation within the double skins simultaneously regulate temperature and improve air quality.

### **SOUND BARRIER**

The East double skin serves as a green buffer, reducing noise pollution.

### REFLECTIVITY

The pool is reflected off the louvers, becoming visible from the offices and integrated into the sky and the horizon.

Corridor

Office

Double Facade

Office

Double Facade