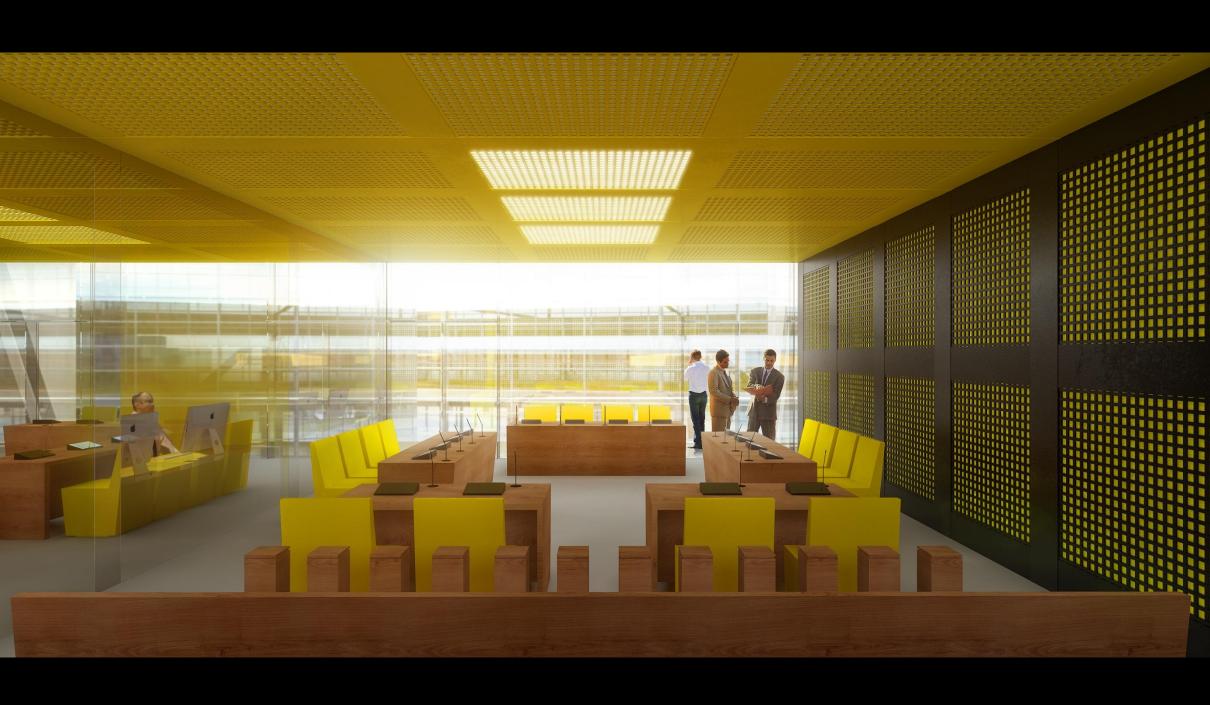

LING/HEATING SYSTEM

The air gap and vegetation within the double skins simultaneously regulate temperature and improve air quality.



### **SOUND BARRIER**

The East double skin serves as a green buffer, reducing noise pollution.



### REFLECTIVITY

The pool is reflected off the louvers, becoming visible from the offices and integrated into the sky and the horizon.



Corridor

Office

Double Facade

Office

Double Facade

























### 3 THE HINGE - THE TROPICAL GARDEN





Hinge - Section through the tropical garden and the central circulation space



Hinge - Section through the tropical garden and the roof garden







# **ENTRANCE SEQUENCE**















## **GENERAL ORGANISATION**



LOBBY







# **COFFE CORNER**



# MEETING ROOMS



## **OPPOSITION ROOMS**







### ORGANISATION OF OFFICE FLOORS











## THE SKYGARDEN







Section



Plan













Section