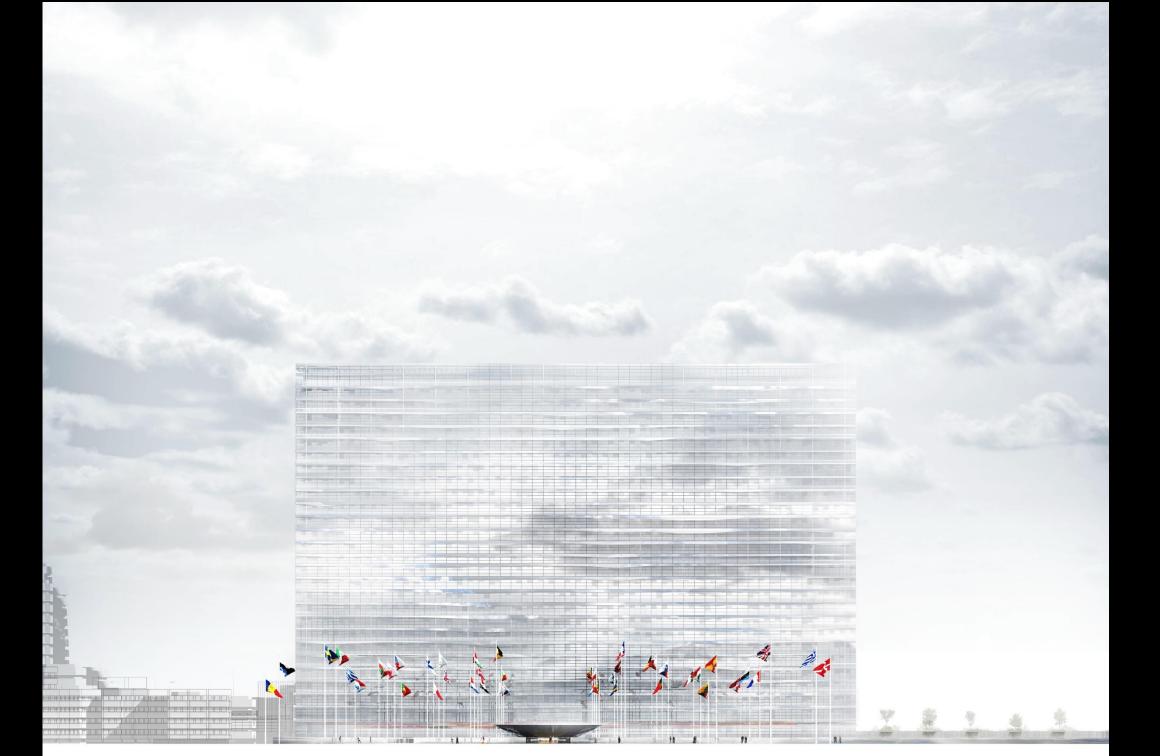

FLOATING IN THE AIR...

#### TRANSPARENCY AND LIGHTNESS

Slenderness and transparency creates the experience of floating in midair, providing dual panoramic views and maximum natural light.