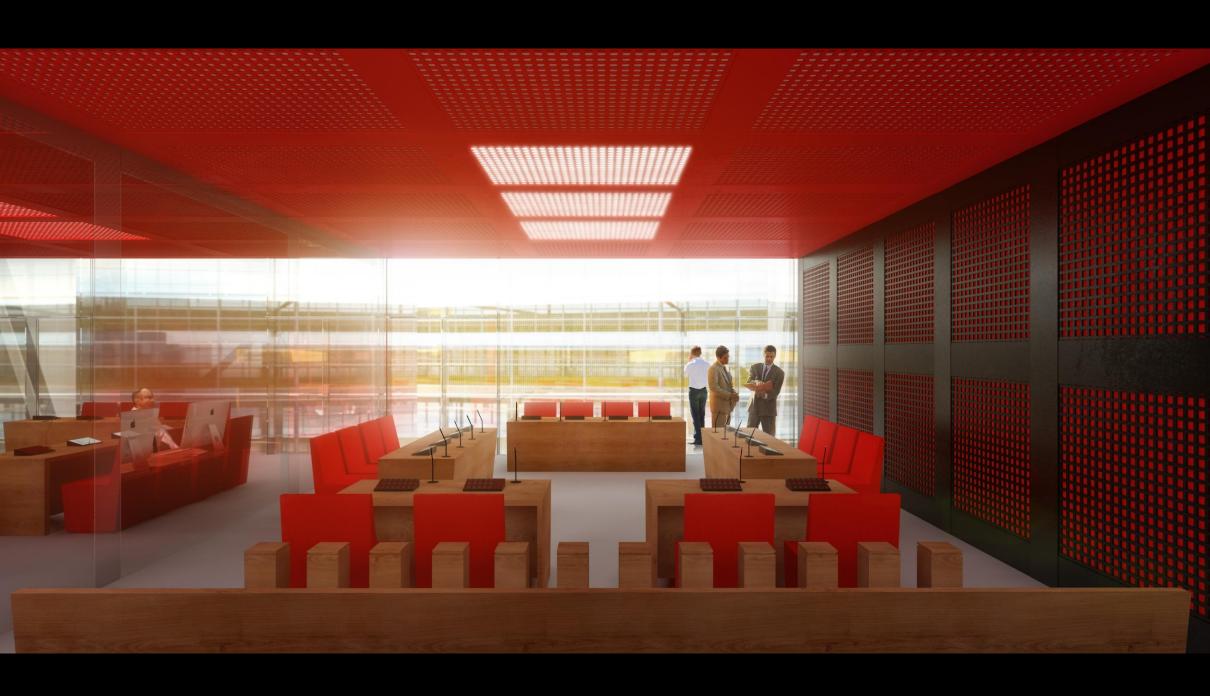

NG/HEATING SYSTEM

The air gap and vegetation within the double skins simultaneously regulate temperature and improve air quality.



### **SOUND BARRIER**

The East double skin serves as a green buffer, reducing noise pollution.



### REFLECTIVITY

The pool is reflected off the louvers, becoming visible from the offices and integrated into the sky and the horizon.



Corridor

Office

Double Facade

Office

Double Facade

























### 3 THE HINGE - THE TROPICAL GARDEN





Hinge - Section through the tropical garden and the central circulation space



Hinge - Section through the tropical garden and the roof garden







# **ENTRANCE SEQUENCE**















## **GENERAL ORGANISATION**



LOBBY







# **COFFE CORNER**



# MEETING ROOMS



## **OPPOSITION ROOMS**







### ORGANISATION OF OFFICE FLOORS











## THE SKYGARDEN







Section



Plan













Section