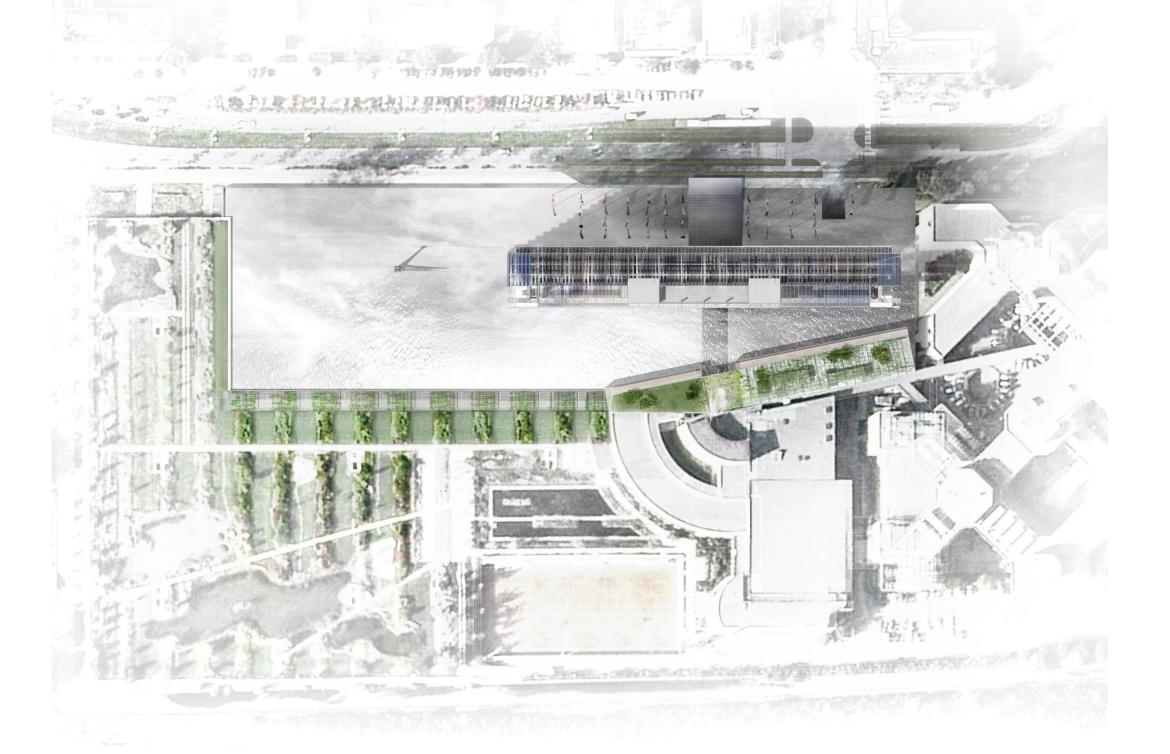

### 3 THE HINGE - THE TROPICAL GARDEN

Hinge - Section through the tropical garden and the central circulation space

Hinge - Section through the tropical garden and the roof garden