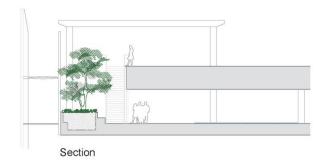

### 3 THE HINGE - THE TROPICAL GARDEN

Hinge - Section through the tropical garden and the central circulation space

Hinge - Section through the tropical garden and the roof garden