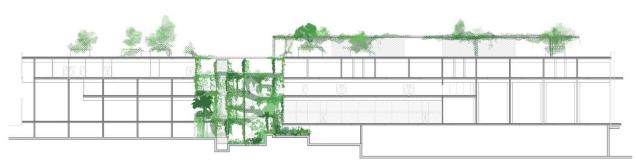

### 3 THE HINGE - THE TROPICAL GARDEN

Hinge - Section through the tropical garden and the central circulation space

Hinge - Section through the tropical garden and the roof garden