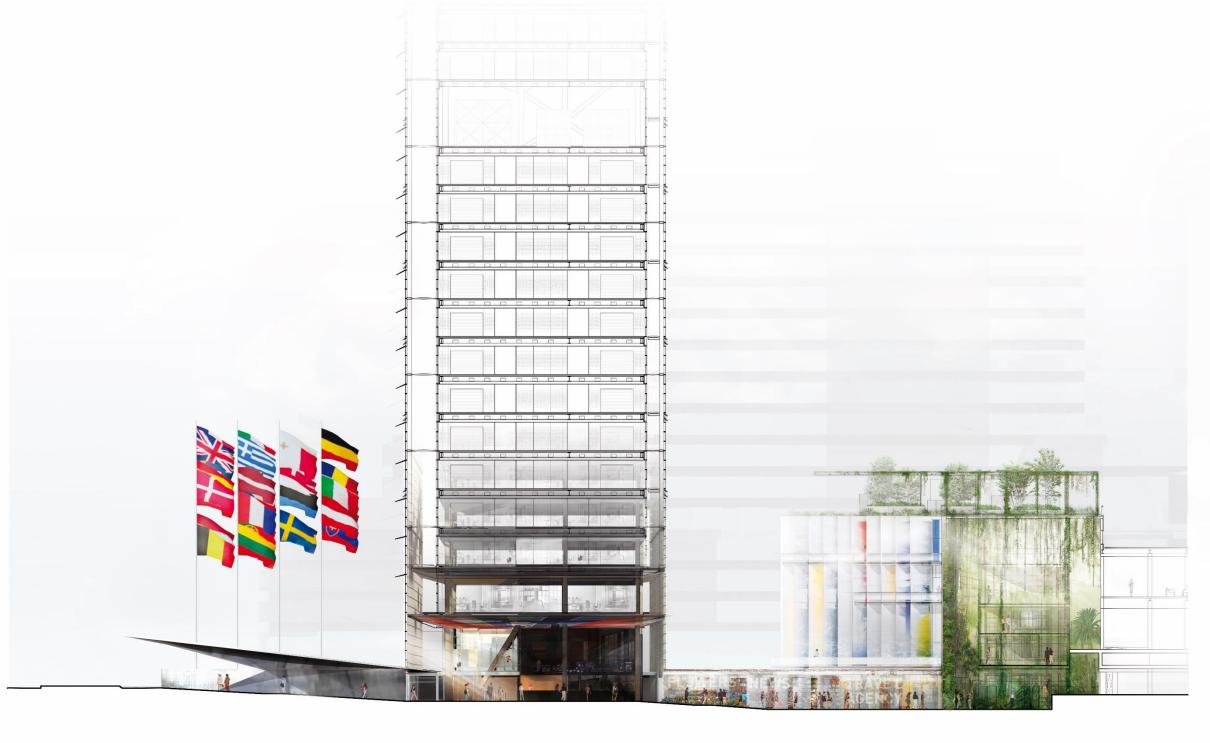

### 3 THE HINGE - THE TROPICAL GARDEN

Hinge - Section through the tropical garden and the central circulation space

Hinge - Section through the tropical garden and the roof garden