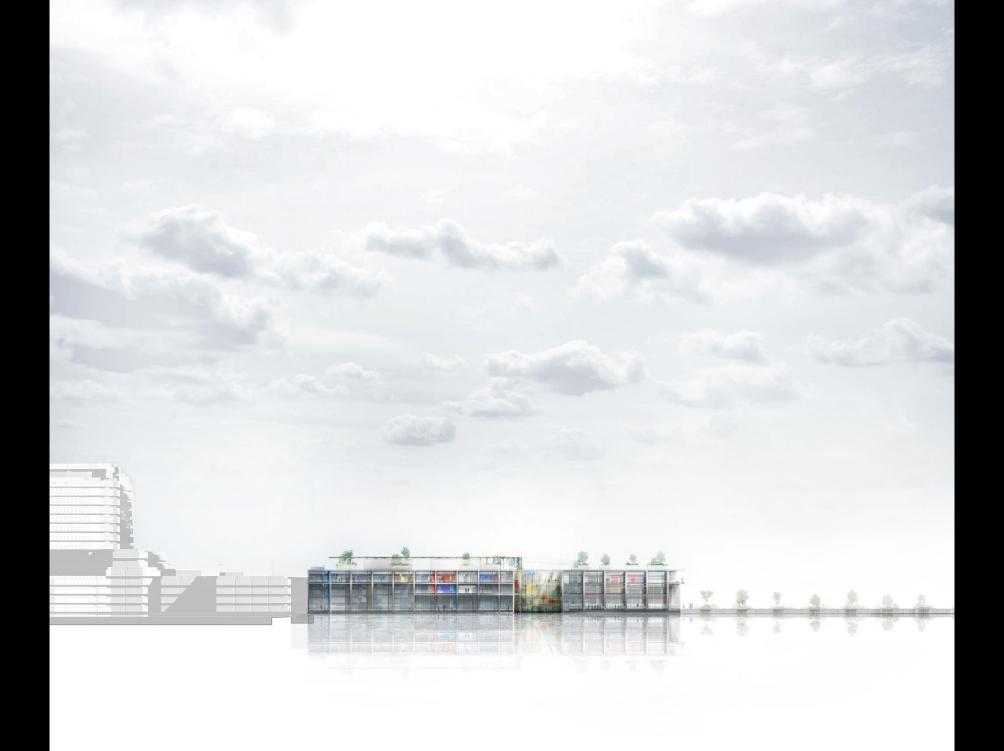

FLOATING IN THE AIR...

#### TRANSPARENCY AND LIGHTNESS

Slenderness and transparency creates the experience of floating in midair, providing dual panoramic views and maximum natural light.

### REFLECTIVITY

The pool is reflected off the louvers, becoming visible from the offices and integrated into the sky and the horizon.

Corridor

Office

Double Facade

Office

Double Facade