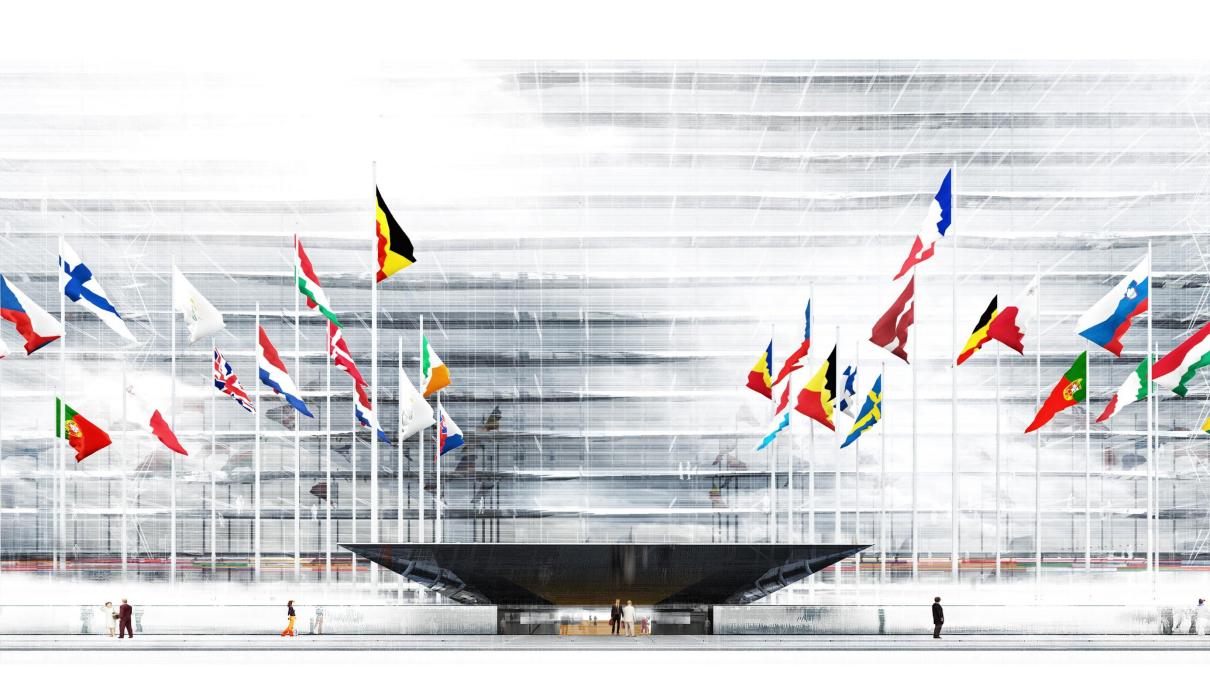

reates the experience of floating in midair, providing dual panoramic views and maximum natural light.



#### PASSIVE COOLING/HEATING SYSTEM

The air gap and vegetation within the double skins simultaneously regulate temperature and improve air quality.



### **SOUND BARRIER**

The East double skin serves as a green buffer, reducing noise pollution.



### REFLECTIVITY

The pool is reflected off the louvers, becoming visible from the offices and integrated into the sky and the horizon.



Corridor

Office

Double Facade

Office

Double Facade

























### 3 THE HINGE - THE TROPICAL GARDEN





Hinge - Section through the tropical garden and the central circulation space



Hinge - Section through the tropical garden and the roof garden







# **ENTRANCE SEQUENCE**















## **GENERAL ORGANISATION**



LOBBY







# **COFFE CORNER**



# MEETING ROOMS



## **OPPOSITION ROOMS**







### ORGANISATION OF OFFICE FLOORS











## THE SKYGARDEN







Section



Plan













Section