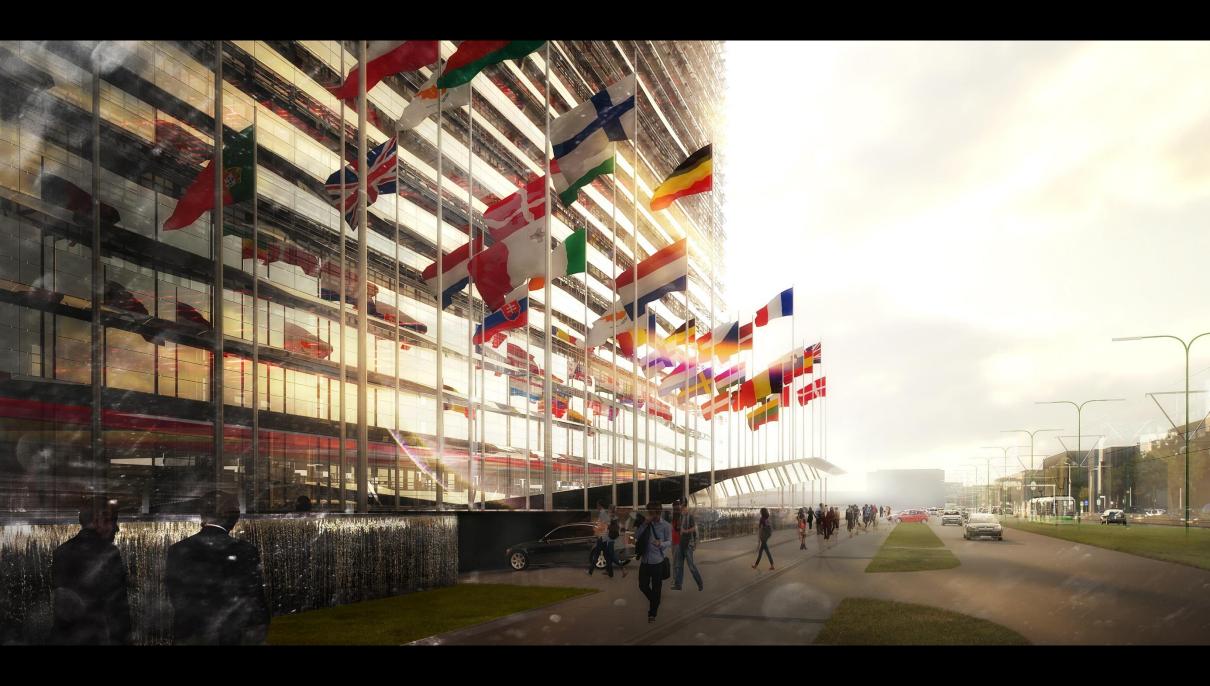

#### TRANSPARENCY AND LIGHTNESS

Slenderness and transparency creates the experience of floating in midair, providing dual panoramic views and maximum natural light.

### **SOUND BARRIER**

The East double skin serves as a green buffer, reducing noise pollution.