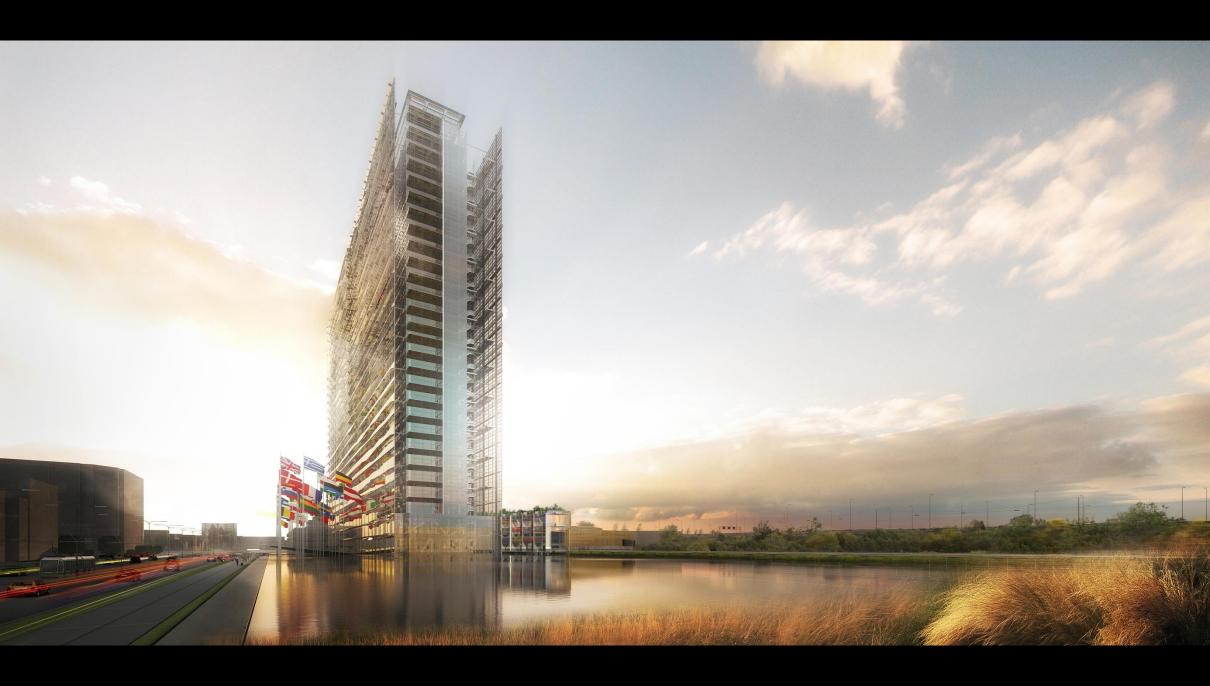

FLOATING IN THE AIR...

## FACADE CONCEPT

#### TRANSPARENCY AND LIGHTNESS

Slenderness and transparency creates the experience of floating in midair, providing dual panoramic views and maximum natural light.