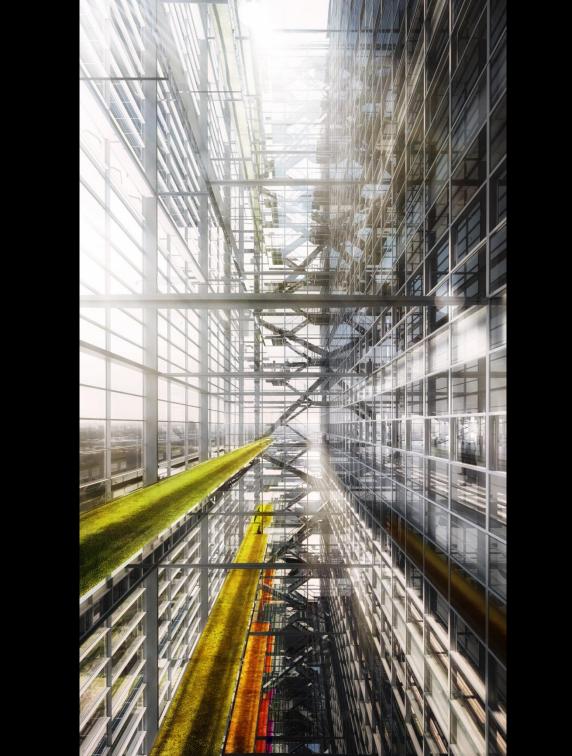

#### PASSIVE COOLING/HEATING SYSTEM

The air gap and vegetation within the double skins simultaneously regulate temperature and improve air quality.

### **SOUND BARRIER**

The East double skin serves as a green buffer, reducing noise pollution.

### REFLECTIVITY

The pool is reflected off the louvers, becoming visible from the offices and integrated into the sky and the horizon.

Corridor

Office

Double Facade

Office

Double Facade