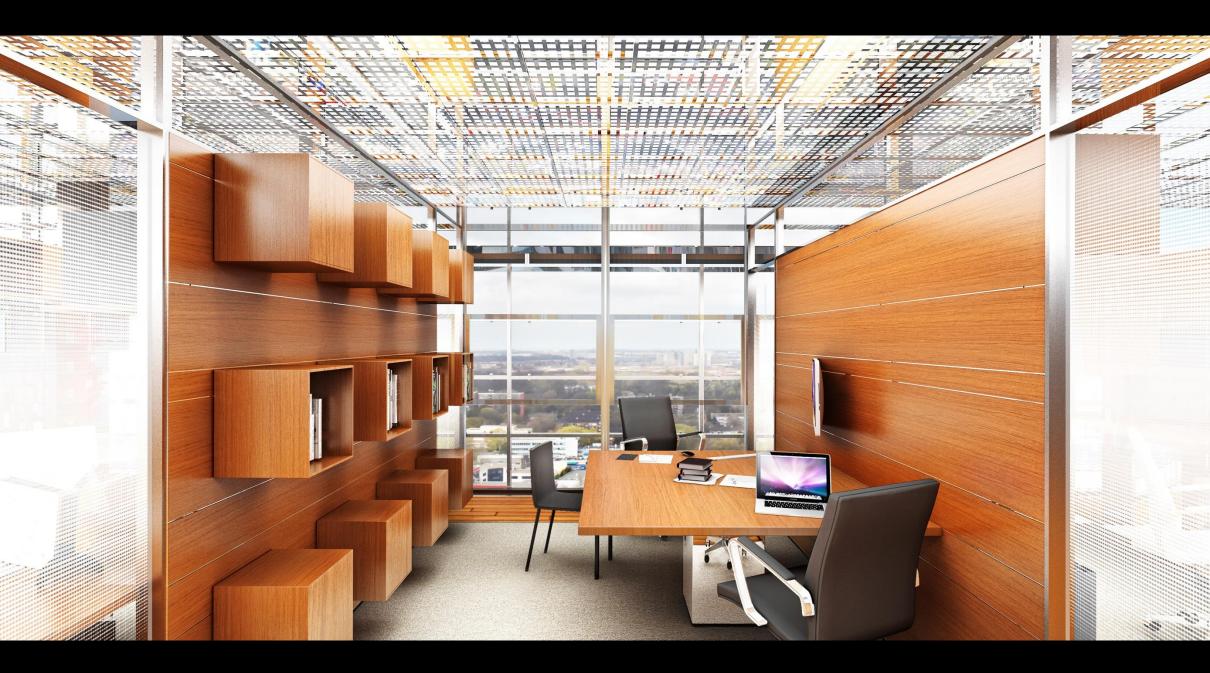

within the double skins simultaneously regulate temperature and improve air quality.



### **SOUND BARRIER**

The East double skin serves as a green buffer, reducing noise pollution.



### REFLECTIVITY

The pool is reflected off the louvers, becoming visible from the offices and integrated into the sky and the horizon.



Corridor

Office

Double Facade

Office

Double Facade

























### 3 THE HINGE - THE TROPICAL GARDEN





Hinge - Section through the tropical garden and the central circulation space



Hinge - Section through the tropical garden and the roof garden







# **ENTRANCE SEQUENCE**















## **GENERAL ORGANISATION**



LOBBY







# **COFFE CORNER**



# MEETING ROOMS



## **OPPOSITION ROOMS**







### ORGANISATION OF OFFICE FLOORS











## THE SKYGARDEN







Section



Plan













Section