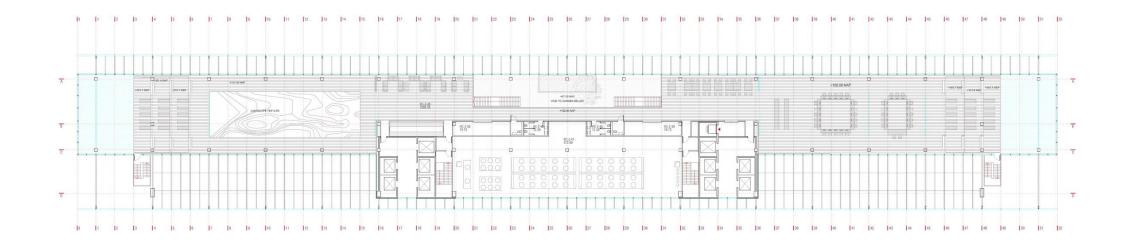

rove air quality.



### **SOUND BARRIER**

The East double skin serves as a green buffer, reducing noise pollution.



### REFLECTIVITY

The pool is reflected off the louvers, becoming visible from the offices and integrated into the sky and the horizon.



Corridor

Office

Double Facade

Office

Double Facade

























### 3 THE HINGE - THE TROPICAL GARDEN





Hinge - Section through the tropical garden and the central circulation space



Hinge - Section through the tropical garden and the roof garden







# **ENTRANCE SEQUENCE**















## **GENERAL ORGANISATION**



LOBBY







# **COFFE CORNER**



# MEETING ROOMS



## **OPPOSITION ROOMS**







### ORGANISATION OF OFFICE FLOORS











## THE SKYGARDEN







Section



Plan













Section