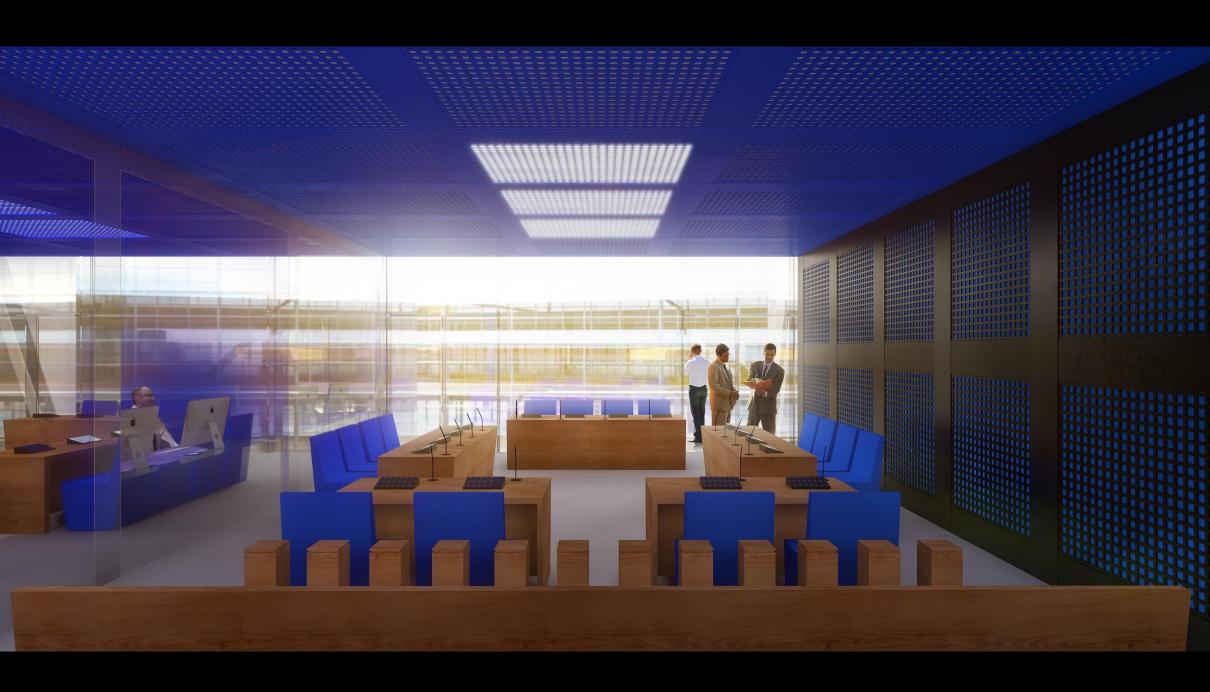

OOLING/HEATING SYSTEM

The air gap and vegetation within the double skins simultaneously regulate temperature and improve air quality.



### **SOUND BARRIER**

The East double skin serves as a green buffer, reducing noise pollution.



### REFLECTIVITY

The pool is reflected off the louvers, becoming visible from the offices and integrated into the sky and the horizon.



Corridor

Office

Double Facade

Office

Double Facade

























### 3 THE HINGE - THE TROPICAL GARDEN





Hinge - Section through the tropical garden and the central circulation space



Hinge - Section through the tropical garden and the roof garden







# **ENTRANCE SEQUENCE**















## **GENERAL ORGANISATION**



LOBBY







# **COFFE CORNER**



# MEETING ROOMS



## **OPPOSITION ROOMS**







### ORGANISATION OF OFFICE FLOORS











## THE SKYGARDEN







Section



Plan













Section