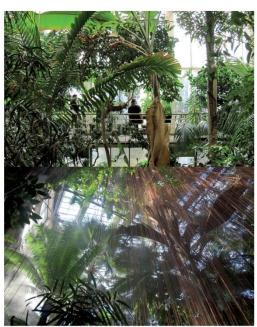

### 3 THE HINGE - THE TROPICAL GARDEN

Hinge - Section through the tropical garden and the central circulation space

Hinge - Section through the tropical garden and the roof garden