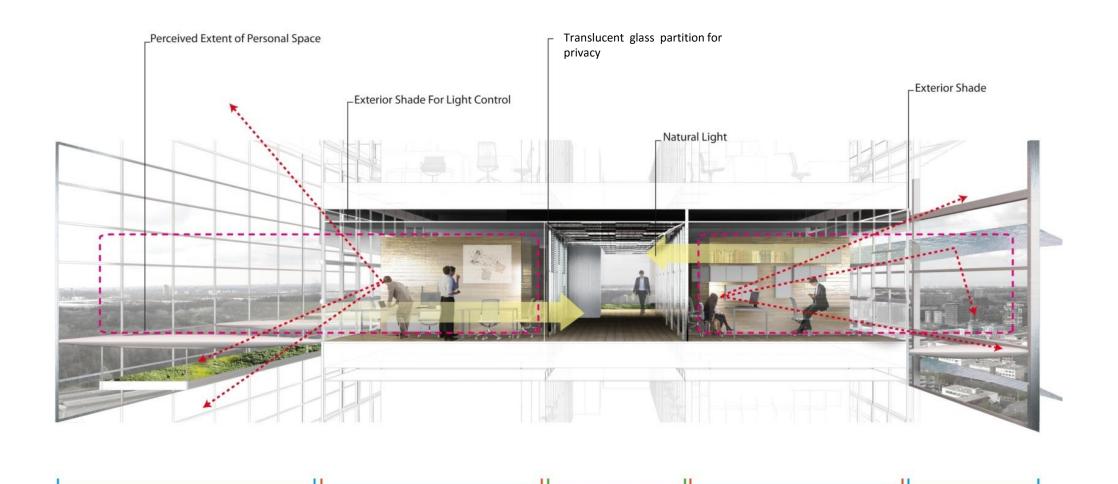

#### TRANSPARENCY AND LIGHTNESS

Slenderness and transparency creates the experience of floating in midair, providing dual panoramic views and maximum natural light.

#### PASSIVE COOLING/HEATING SYSTEM

The air gap and vegetation within the double skins simultaneously regulate temperature and improve air quality.

### ORGANISATION OF OFFICE FLOORS