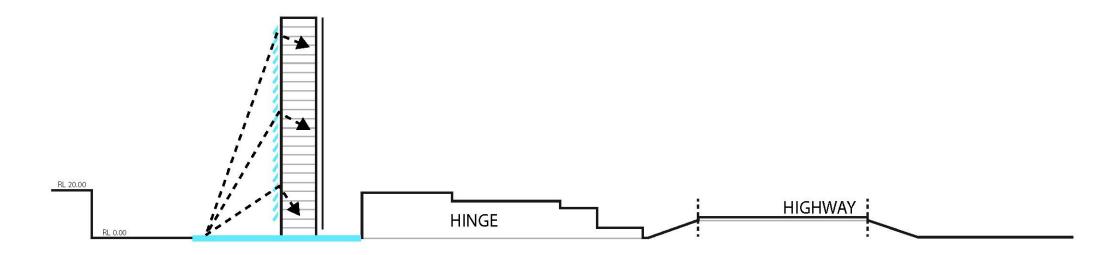

### **SOUND BARRIER**

The East double skin serves as a green buffer, reducing noise pollution.

### REFLECTIVITY

The pool is reflected off the louvers, becoming visible from the offices and integrated into the sky and the horizon.

Corridor

Office

Double Facade

Office

Double Facade

### 3 THE HINGE - THE TROPICAL GARDEN

Hinge - Section through the tropical garden and the central circulation space

Hinge - Section through the tropical garden and the roof garden