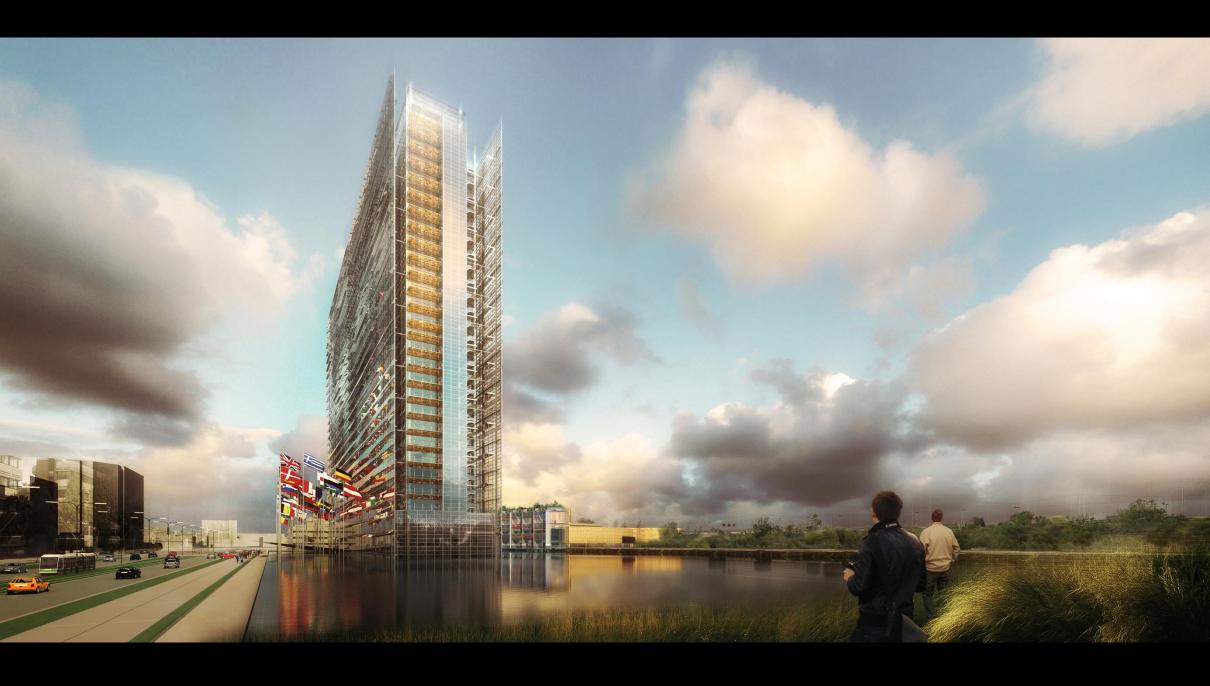

FLOATING IN THE AIR...

## FACADE CONCEPT

#### TRANSPARENCY AND LIGHTNESS

Slenderness and transparency creates the experience of floating in midair, providing dual panoramic views and maximum natural light.

### REFLECTIVITY

The pool is reflected off the louvers, becoming visible from the offices and integrated into the sky and the horizon.

Corridor

Office

Double Facade

Office

Double Facade