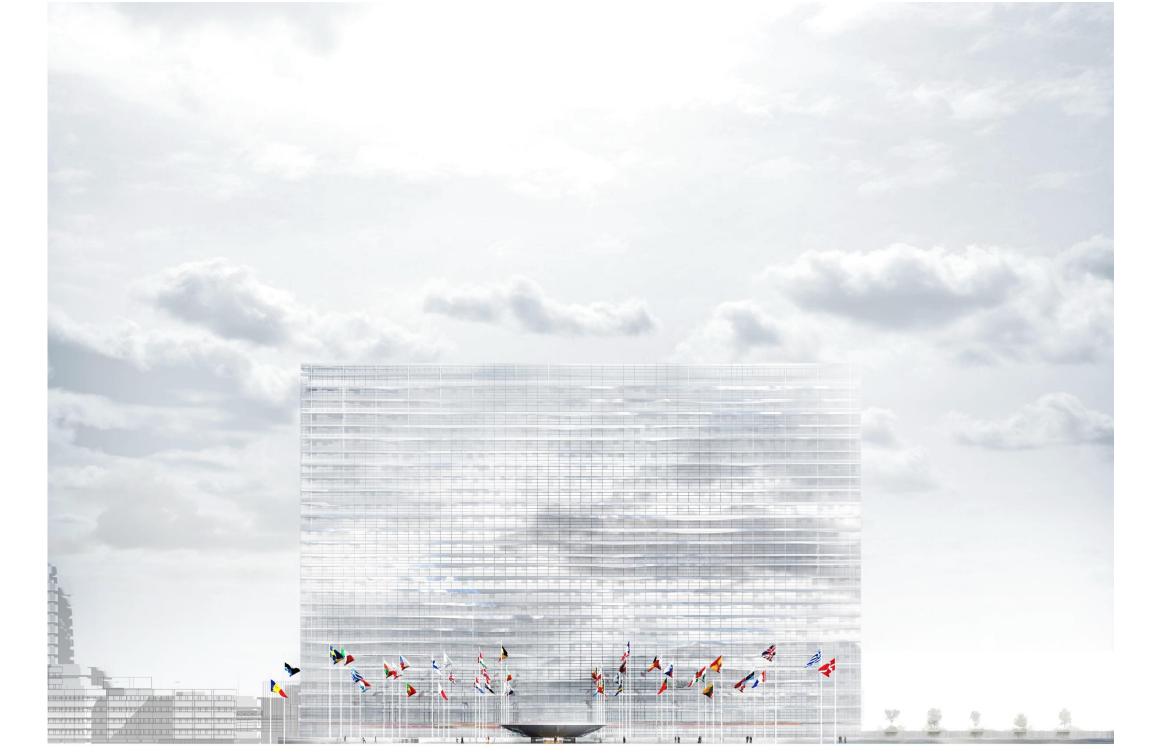

FLOATING IN THE AIR...

#### TRANSPARENCY AND LIGHTNESS

Slenderness and transparency creates the experience of floating in midair, providing dual panoramic views and maximum natural light.

### REFLECTIVITY

The pool is reflected off the louvers, becoming visible from the offices and integrated into the sky and the horizon.

Corridor

Office

Double Facade

Office

Double Facade