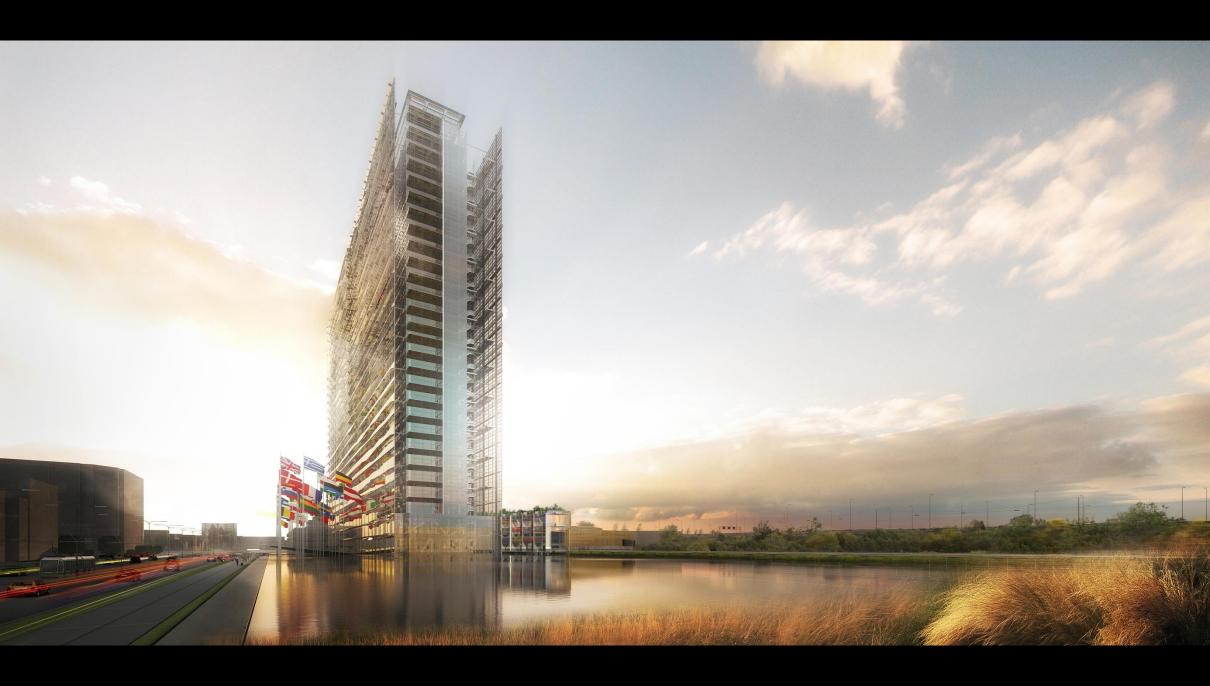

FLOATING IN THE AIR...

#### TRANSPARENCY AND LIGHTNESS

Slenderness and transparency creates the experience of floating in midair, providing dual panoramic views and maximum natural light.

#### PASSIVE COOLING/HEATING SYSTEM

The air gap and vegetation within the double skins simultaneously regulate temperature and improve air quality.

### **SOUND BARRIER**

The East double skin serves as a green buffer, reducing noise pollution.

### REFLECTIVITY

The pool is reflected off the louvers, becoming visible from the offices and integrated into the sky and the horizon.

Corridor

Office

Double Facade

Office

Double Facade