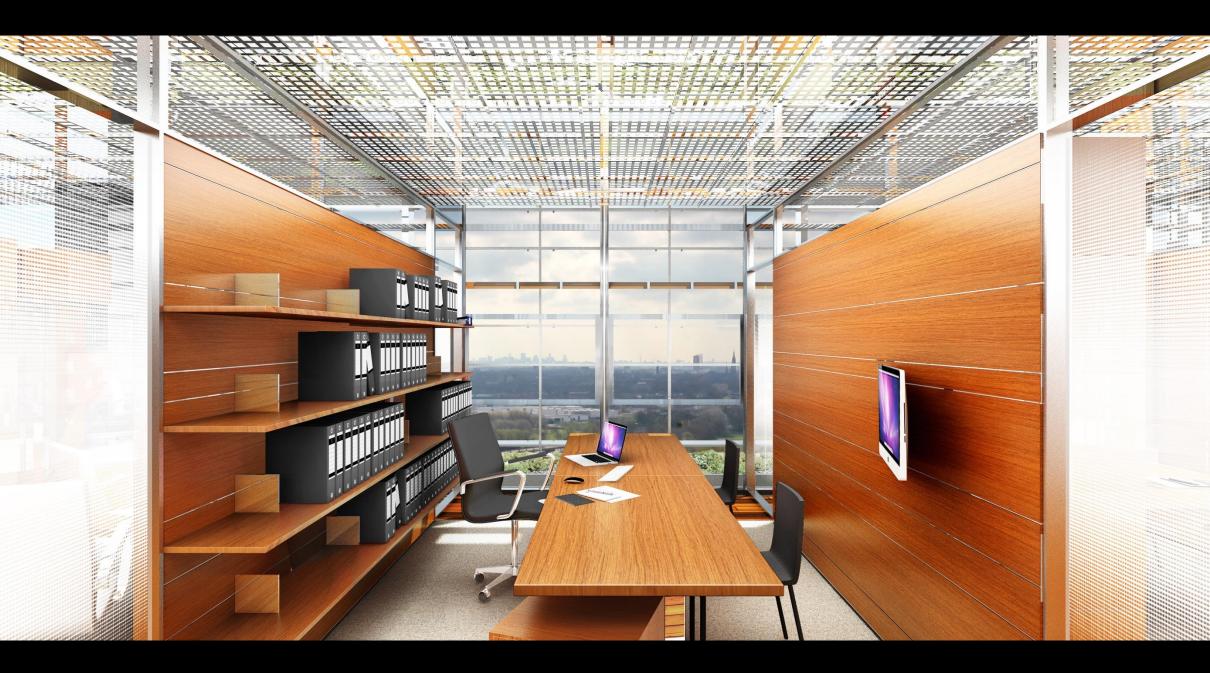

on within the double skins simultaneously regulate temperature and improve air quality.



### **SOUND BARRIER**

The East double skin serves as a green buffer, reducing noise pollution.



### REFLECTIVITY

The pool is reflected off the louvers, becoming visible from the offices and integrated into the sky and the horizon.



Corridor

Office

Double Facade

Office

Double Facade

























### 3 THE HINGE - THE TROPICAL GARDEN





Hinge - Section through the tropical garden and the central circulation space



Hinge - Section through the tropical garden and the roof garden







# **ENTRANCE SEQUENCE**















## **GENERAL ORGANISATION**



LOBBY







# **COFFE CORNER**



# MEETING ROOMS



## **OPPOSITION ROOMS**







### ORGANISATION OF OFFICE FLOORS











## THE SKYGARDEN







Section



Plan













Section