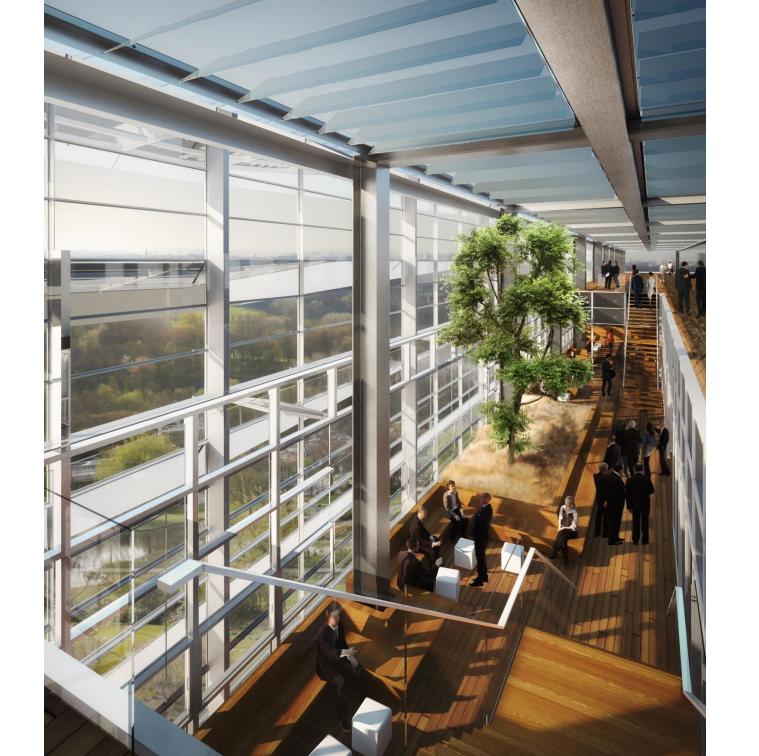

### 3 THE HINGE - THE TROPICAL GARDEN

Hinge - Section through the tropical garden and the central circulation space

Hinge - Section through the tropical garden and the roof garden