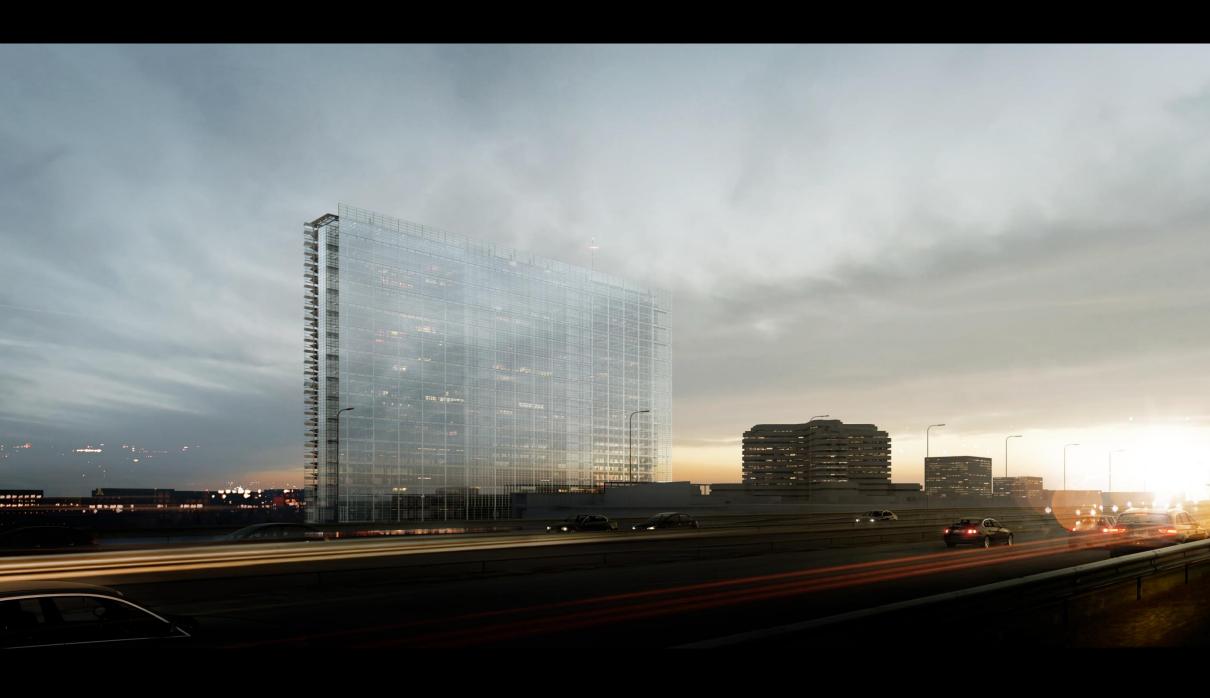

#### TRANSPARENCY AND LIGHTNESS

Slenderness and transparency creates the experience of floating in midair, providing dual panoramic views and maximum natural light.