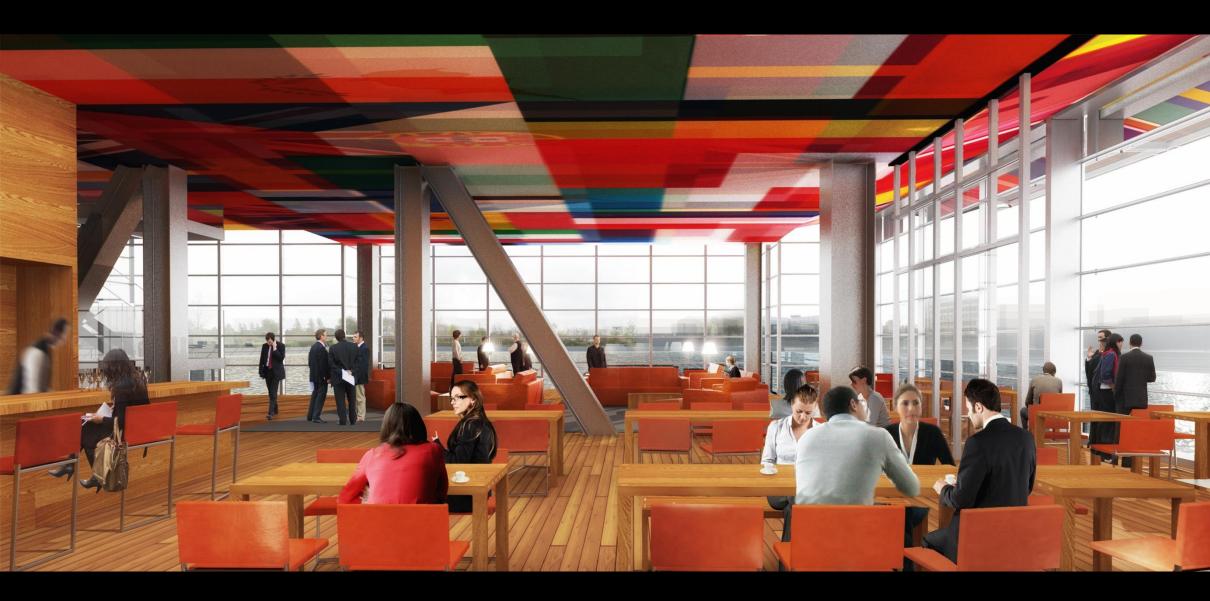

s and maximum natural light.



#### PASSIVE COOLING/HEATING SYSTEM

The air gap and vegetation within the double skins simultaneously regulate temperature and improve air quality.



### **SOUND BARRIER**

The East double skin serves as a green buffer, reducing noise pollution.



### REFLECTIVITY

The pool is reflected off the louvers, becoming visible from the offices and integrated into the sky and the horizon.



Corridor

Office

Double Facade

Office

Double Facade

























### 3 THE HINGE - THE TROPICAL GARDEN





Hinge - Section through the tropical garden and the central circulation space



Hinge - Section through the tropical garden and the roof garden







# **ENTRANCE SEQUENCE**















## **GENERAL ORGANISATION**



LOBBY







# **COFFE CORNER**



# MEETING ROOMS



## **OPPOSITION ROOMS**







### ORGANISATION OF OFFICE FLOORS











## THE SKYGARDEN







Section



Plan













Section