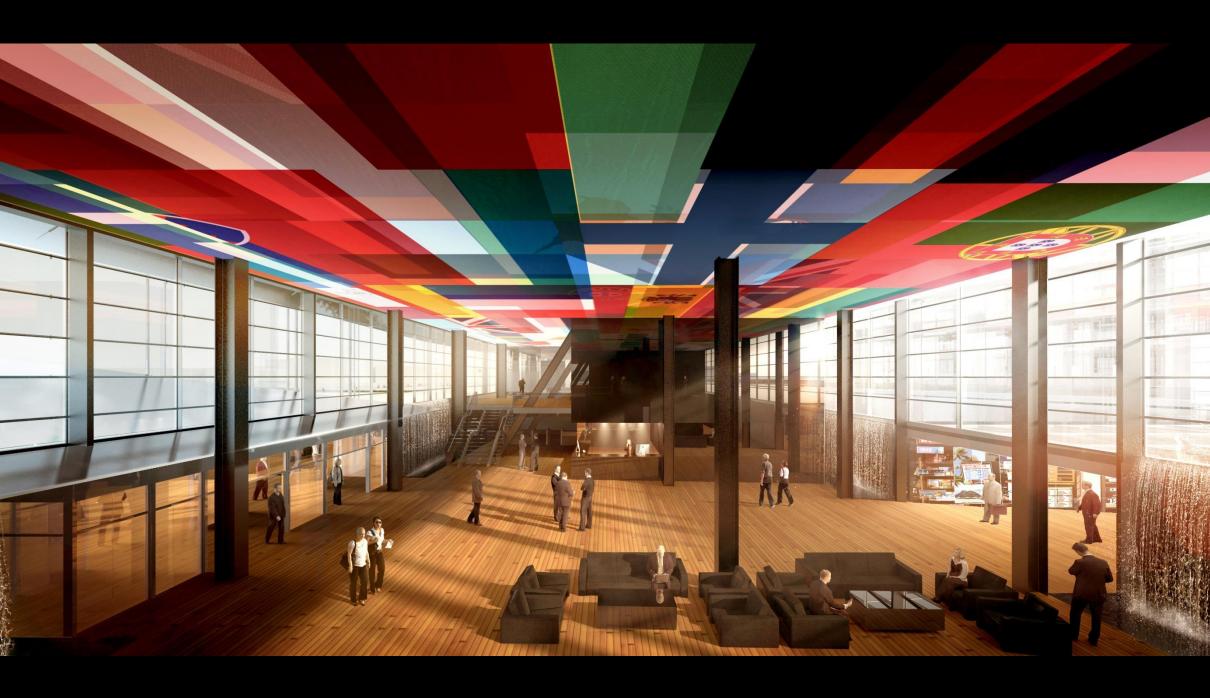

ding dual panoramic views and maximum natural light.



#### PASSIVE COOLING/HEATING SYSTEM

The air gap and vegetation within the double skins simultaneously regulate temperature and improve air quality.



### **SOUND BARRIER**

The East double skin serves as a green buffer, reducing noise pollution.



### REFLECTIVITY

The pool is reflected off the louvers, becoming visible from the offices and integrated into the sky and the horizon.



Corridor

Office

Double Facade

Office

Double Facade

























### 3 THE HINGE - THE TROPICAL GARDEN





Hinge - Section through the tropical garden and the central circulation space



Hinge - Section through the tropical garden and the roof garden







# **ENTRANCE SEQUENCE**















## **GENERAL ORGANISATION**



LOBBY







# **COFFE CORNER**



# MEETING ROOMS



## **OPPOSITION ROOMS**







### ORGANISATION OF OFFICE FLOORS











## THE SKYGARDEN







Section



Plan













Section