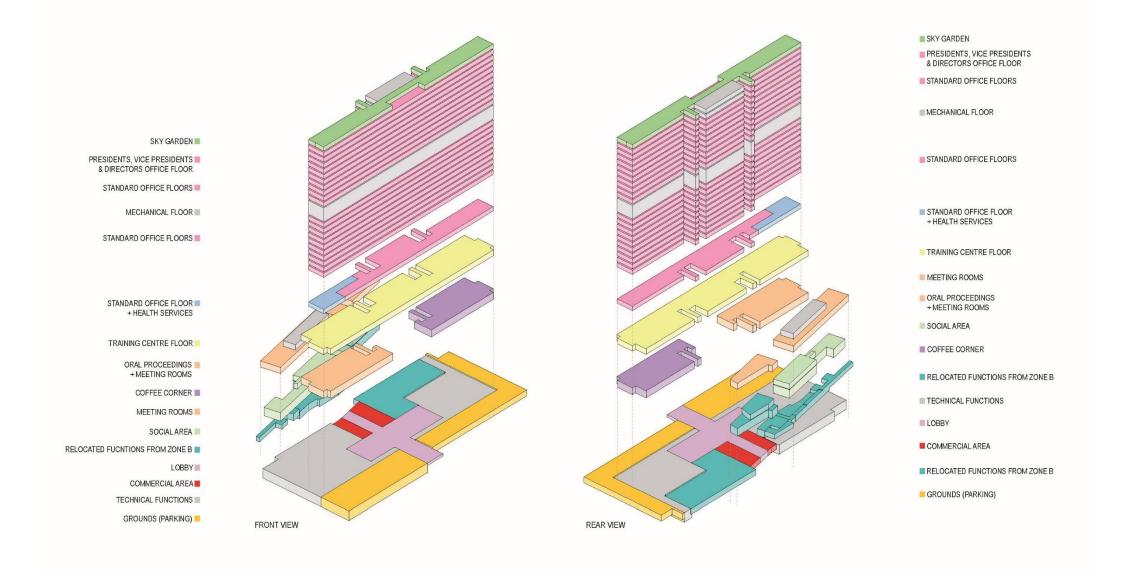

dair, providing dual panoramic views and maximum natural light.



#### PASSIVE COOLING/HEATING SYSTEM

The air gap and vegetation within the double skins simultaneously regulate temperature and improve air quality.



### **SOUND BARRIER**

The East double skin serves as a green buffer, reducing noise pollution.



### REFLECTIVITY

The pool is reflected off the louvers, becoming visible from the offices and integrated into the sky and the horizon.



Corridor

Office

Double Facade

Office

Double Facade

























### 3 THE HINGE - THE TROPICAL GARDEN





Hinge - Section through the tropical garden and the central circulation space



Hinge - Section through the tropical garden and the roof garden







# **ENTRANCE SEQUENCE**















## **GENERAL ORGANISATION**



LOBBY







# **COFFE CORNER**



# MEETING ROOMS



## **OPPOSITION ROOMS**







### ORGANISATION OF OFFICE FLOORS











## THE SKYGARDEN







Section



Plan













Section