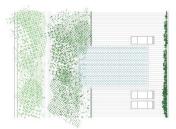

### **SOUND BARRIER**

The East double skin serves as a green buffer, reducing noise pollution.

### REFLECTIVITY

The pool is reflected off the louvers, becoming visible from the offices and integrated into the sky and the horizon.

Corridor

Office

Double Facade

Office

Double Facade