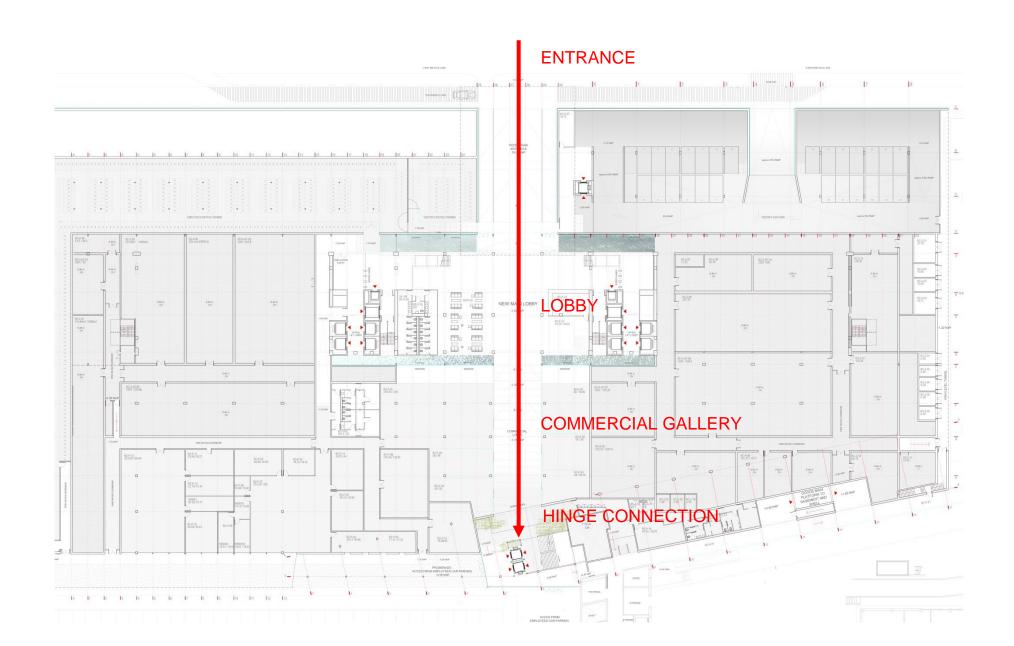

the experience of floating in midair, providing dual panoramic views and maximum natural light.



#### PASSIVE COOLING/HEATING SYSTEM

The air gap and vegetation within the double skins simultaneously regulate temperature and improve air quality.



### **SOUND BARRIER**

The East double skin serves as a green buffer, reducing noise pollution.



### REFLECTIVITY

The pool is reflected off the louvers, becoming visible from the offices and integrated into the sky and the horizon.



Corridor

Office

Double Facade

Office

Double Facade

























### 3 THE HINGE - THE TROPICAL GARDEN





Hinge - Section through the tropical garden and the central circulation space



Hinge - Section through the tropical garden and the roof garden







# **ENTRANCE SEQUENCE**















## **GENERAL ORGANISATION**



LOBBY







# **COFFE CORNER**



# MEETING ROOMS



## **OPPOSITION ROOMS**







### ORGANISATION OF OFFICE FLOORS











## THE SKYGARDEN







Section



Plan













Section