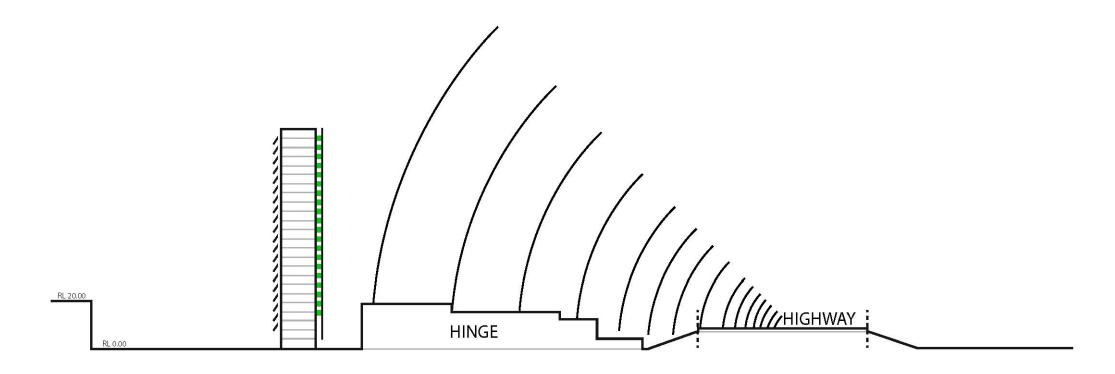

### **SOUND BARRIER**

The East double skin serves as a green buffer, reducing noise pollution.