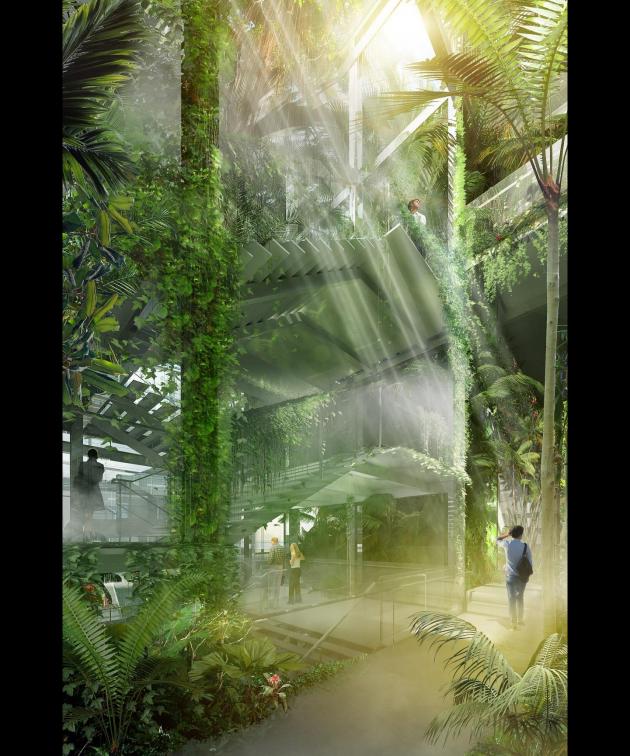

### 3 THE HINGE - THE TROPICAL GARDEN

Hinge - Section through the tropical garden and the central circulation space

Hinge - Section through the tropical garden and the roof garden