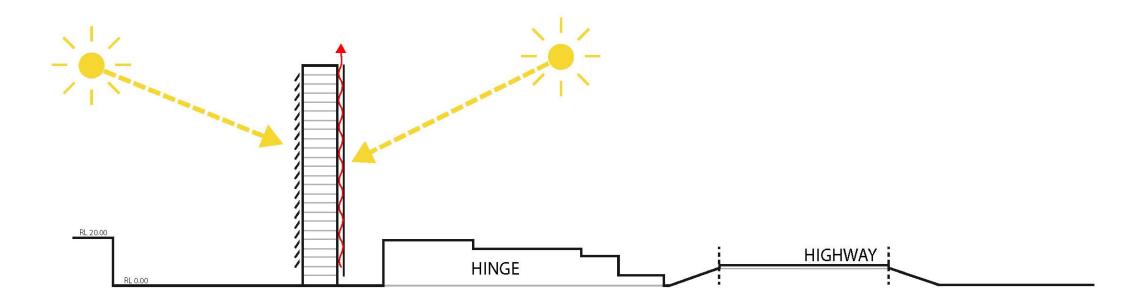

#### TRANSPARENCY AND LIGHTNESS

Slenderness and transparency creates the experience of floating in midair, providing dual panoramic views and maximum natural light.

### REFLECTIVITY

The pool is reflected off the louvers, becoming visible from the offices and integrated into the sky and the horizon.

Corridor

Office

Double Facade

Office

Double Facade